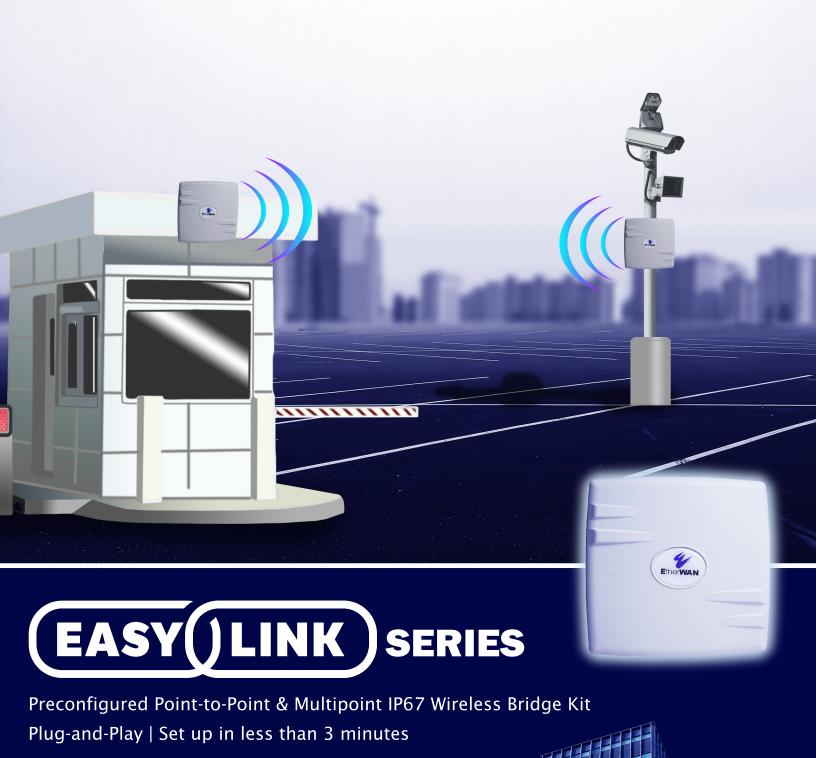

#### **FEATURES AND BENEFITS**













- 2 preconfigured EasyLink units, 2 wall power supplies, 2 PoE injectors, & 2 mounting kits
- Remotely Connect 4k Cameras

  With connections up to 2 miles a way, effortlessly connect up to 3 4k cameras
- Diverse Mounting

  Easily mount on both poles & walls, allowing you remote connections almost anywhere.
- The LEDs Indicates power, link status, and signal strength

- Easy Setup No User Configuration
  Simply, mount, power, and align units.
  Zero configuration required.
- Multipoint Options Available

  The EasyLink MPkit provides up to 6 bridge units to connect multiple remote locations
- High Security

  Encrypted & authenticated (WPA2) with 256bit AES-CCM military-grade encryption

#### ORDERING INFORMATION

#### EasyLink-300-US

2 p