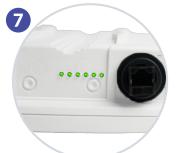

  Easily mount on both poles & walls, allowing you remote connections almost anywhere.
- The LEDs Indicates power, link status, and signal strength

- Easy Setup No User Configuration
  Simply, mount, power, and align units.
  Zero configuration required.
- Multipoint Options Available