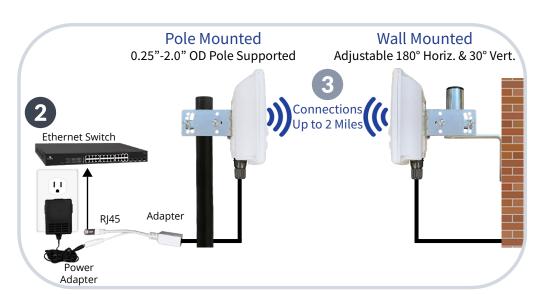

### APPLICATION DIAGRAM

#### **FEATURES AND BENEFITS**

- 2 preconfigured EasyLink units, 2 wall power supplies, 2 PoE injectors, & 2 mounting kits
- Remotely Connect 4k Cameras

  With connections up to 2 miles a way, effortlessly connect up to 3 4k cameras
- Diverse Mounting

  Easily mount on both poles & walls, allowing you remote connections almost anywhere.
- The LEDs Indicates power, link status, and signal strength

- Easy Setup No User Configuration
  Simply, mount, power, and align units.
  Zero configuration required.
- Multipoint Options Available