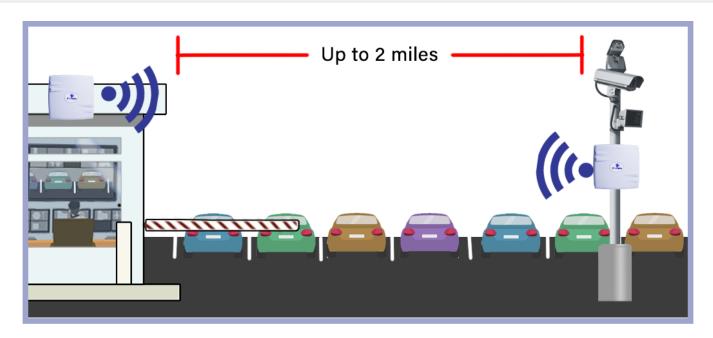

### APPLICATION DIAGRAM

#### **FEATURES AND BENEFITS**

- 2 preconfigured EasyLink units, 2 wall power supplies, 2 PoE injectors, & 2 mounting kits
- Remotely Connect 4k Cameras

  With connections up to 2 miles a way, effortlessly connect up to 3 4k cameras
- Diverse Mounting

  Easily mount on both poles & walls, allowing you remote connections almost anywhere.
- The LEDs Indicates power, link status, and signal strength

- Easy Setup No User Configuration
  Simply, mount, power, and align units.
  Zero configuration required.
- Multipoint Options Available

  The EasyLink MPkit provides up to 6 bridge units to connect multiple remote locations
- High Security

  Encrypted & authenticated (WPA2) with 256bit AES-CCM military-grade encryption