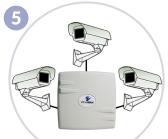

#### **FEATURES AND BENEFITS**

- 2 preconfigured EasyLink units, 2 wall power supplies, 2 PoE injectors, & 2 mounting kits
- Remotely Connect 4k Cameras

  With connections up to 2 miles a way, effortlessly connect up to 3 4k cameras
- Diverse Mounting

  Easily mount on both poles & walls, allowing you remote connections almost anywhere.
- The LEDs Indicates power, link status, and signal strength

- Easy Setup No User Configuration
  Simply, mount, power, and align units.
  Zero configuration required.
- Multipoint Options Available

  The EasyLink MPkit provides up to 6 bridge units to connect multiple remote locations
- High Security

  Encrypted & authenticated (WPA2) with 256bit AES-CCM military-grade encryption