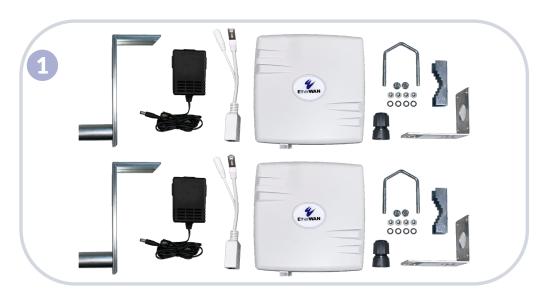

#### **FEATURES AND BENEFITS**

- 2 preconfigured EasyLink units, 2 wall power supplies, 2 PoE injectors, & 2 mounting kits
- Remotely Connect 4k Cameras

  With connections up to 2 miles a way, effortlessly connect up to 3 4k cameras
- Diverse Mounting

#### EasyLink-300-US

2 paired Wireless Bridge Clients and 1 Wireless Bridge Base unit, 3 x 24VDC, 1.5A Power Supplies, 3 x Passive PoE Injectors and 3 x Mounting kits.