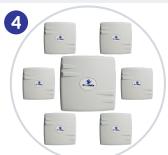

  The EasyLink MPkit provides up to 6 bridge units to connect multiple remote locations
- High Security

  Encrypted & authenticated (WPA2) with 256bit AES-CCM military-grade encryption

### EasyLink-300-US-MP-06

6 paired Wireless Bridge Clients and 1 Wireless Bridge Base unit, 7 x 24VDC, 1.5A Power Supplies, 7 x Passive PoE Injectors and 7 x Mounting kits.