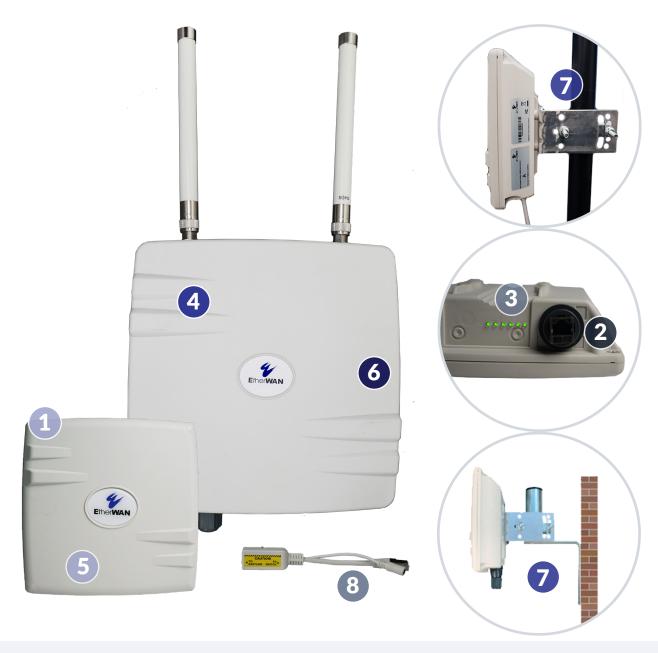

#### Hardened-Grade IP67 Enclosure

-40°F to 167°F operating temperature, watertight UV protected Polystyrene casing

#### **LED Indicators**

Indicates power, link status, and signal strength

## **EasyLink MP Client Unit**

EasyLink Wireless Bridge Remote Client

## **EasyLink MP Base Unit**

6 EasyLink Wireless Bridge Base Unit

# Included Mounting Accessory

Dual ability for wall or pole mounting

## **Passive PoE Injector**

8 Hardened, Gigabit Passive PoE Injector