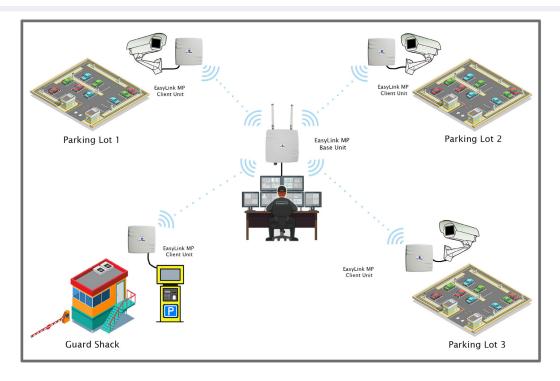

Wireless Bridge Base unit, 3 x 24VDC, 1.5A Power Supplies, 3 x Passive PoE Injectors and 3 x Mounting kits.

#### EasyLink-300-US-MP-04

4 Paired Wireless Bridge Clients and 1 Wireless Bridge Base unit, 5 x 24VDC, 1.5A Power Supplies, 5 x Passive PoE Injectors and 5 x Mounting kits.

#### EasyLink-300-US-MP-06

6 Paired Wireless Bridge Clients and 1 Wireless Bridge Base unit, 7 x 24VDC, 1.5A Power Supplies, 7 x Passive PoE Injectors and 7 x Mounting kits.

## **EASE OF USE**

- 1. Easy to install with options for wall mounting and pole mounting
- 2. No extra configuration neccessary
  - Simply mount the EasyLink MP
  - Power the EasyLink MP Base and Remote units with the included injector
  - Aim it and tighten the bolts... Congrats, your EasyLink MP is connected

## APPLICATION DIAGRAM



## **ACCESSORIES & DEVICES**





Hardened Power Supply
Easily make Ethernet
connections without crimping



**Shielded Ethernet Cable** CAT6 Shielded Outdoor cable up to 300ft

## **ABOUT ETHERWAN**

EtherWAN is a leader in useful and easy to configure Power over Ethernet solutions. Our PoE products are built to support the long-term health of your network and come in a wide variety of form factors. Designed to operate in a number of environmental conditions, they provide the right networking solution for urban infrastructure communication applications.

Founded in 1996 by NASA engineers, EtherWAN provides Ethernet connectivity solutions for Urban Infrastructure with a core focus on reliability in extreme environments. In-house product design, engineering, and manufacturing are structur