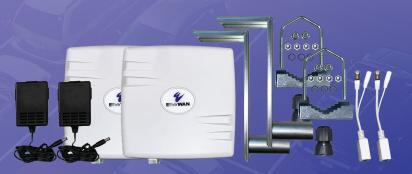

## EASY LINK PRO MP SERIES

Plug-&-Play Hardened IP67 Point-to-Multipoint Wireless Bridge Kit (2400 Mbps)

Plug & Play Point-to-Point Hardened IP67 Wireless Bridge Kit (300 Mbps)

Only included with the Pro MP Series\*