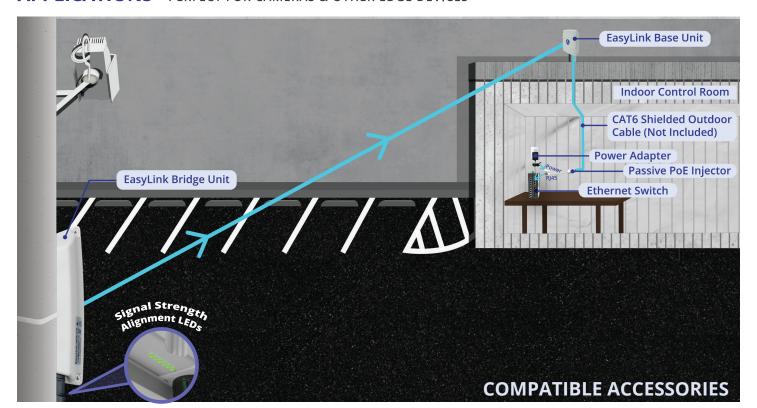

### **APPLICATIONS - PERFECT FOR CAMERAS & OTHER EDGE DEVICES**

#### **Easy Alignment LED Indicators**

The LEDs indicate power, link status, & signal strength. Connection is strongest when fully lit