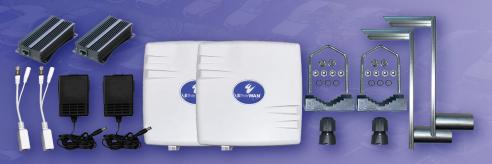

Plug & Play Point-to-Point Hardened IP67 Wireless Bridge Kit (867 Mbps)

# Everything for Power & Mounting Included With Every Unit:

- Preconfigured High Speed EasyLink Units
- Active to Passive PoE Adapters\*
- Wall Power Supplies
- Pole & Wall Mounting Kits